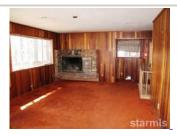

**Directions** Pioneer Trail to Black Bart to left on Ormsby Drive

Public Remarks Absolutely gorgeous meadow setting with mountain views, home sits perched on a hill top overlooking miles of beautiful Tahoe scenery. Features include partially updated kitchen and bathrooms, fireplace, open floor plan, family room. 4BD/2BA.

Fireplace Descrip. Open Fireplace

INTERIOR

Additional Rooms Family Room Floor Covering Carpet, Tile Laundry Location Laundry Room **EXTERIOR** 

Heating/Cooling Forced Air Patio/Deck Deck

Views Mountains, Meadow