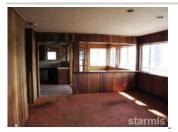

**Directions** Pioneer Trail to Black Bart to left on Ormsby Drive

Public Remarks Absolutely gorgeous meadow setting with mountain views, home sits perched on a hill top overlooking miles of beautiful Tahoe scenery. Features include partially updated kitchen and bathrooms, fireplace, open floor plan, family room. 4BD/2BA.

Fireplace Descrip. Open Fireplace

INTERIOR

Additional Rooms Family Room Floor Covering Carpet, Tile Laundry Location Laundry Room **EXTERIOR** 

Heating/Cooling Forced Air Patio/Deck Deck

Views Mountains, Meadow