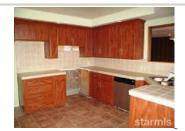

**Directions** Pioneer Trail to Black Bart to left on Ormsby Drive

Public Remarks Absolutely gorgeous meadow setting with mountain views, home sits perched on a hill top overlooking miles of beautiful Tahoe scenery. Features include partially updated kitchen and bathrooms, fireplace, open floor plan, family room. 4BD/2BA.

Counters

Kitchen Dishwasher Built-in

Master Bedroom

Location Adjacent to Forest, Adjacent to Meadow

Roof Flat, Composition

Presented By: **Brent Johnson** 

Primary: 530-416-2625 Secondary: 530-544-2121

E-mail: johnsonhly@sbcglobal.net