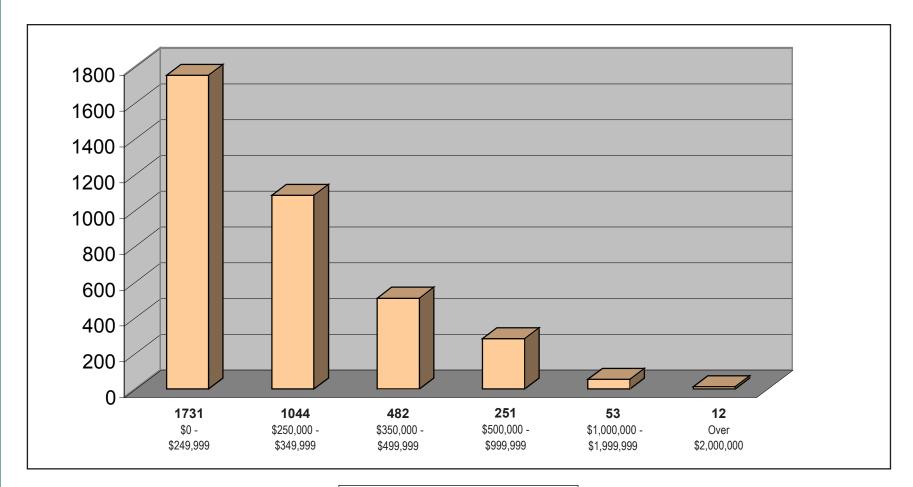

## RENO/SPARKS PROPERTIES SOLD 2008 January 1 thru December 31

**SINGLE FAMILY** 