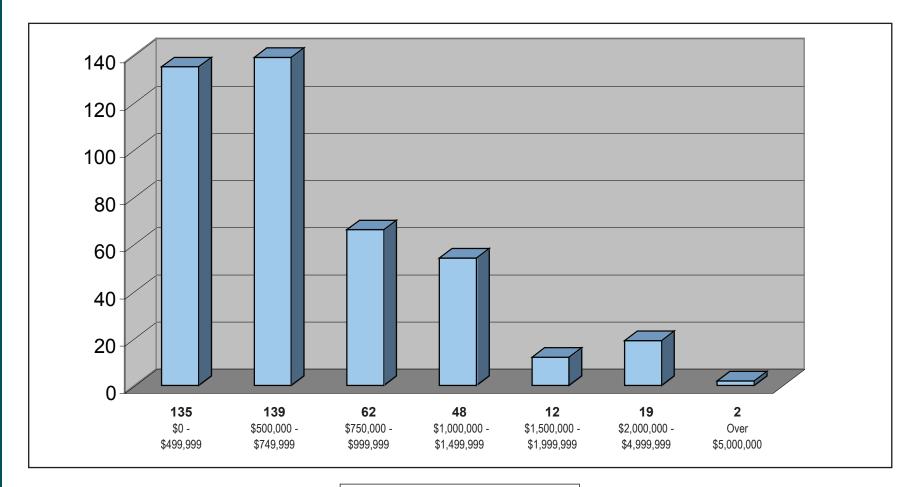

## RENO/SPARKS PROPERTIES SOLD 2008 January 1 thru December 31

**SINGLE FAMILY** 