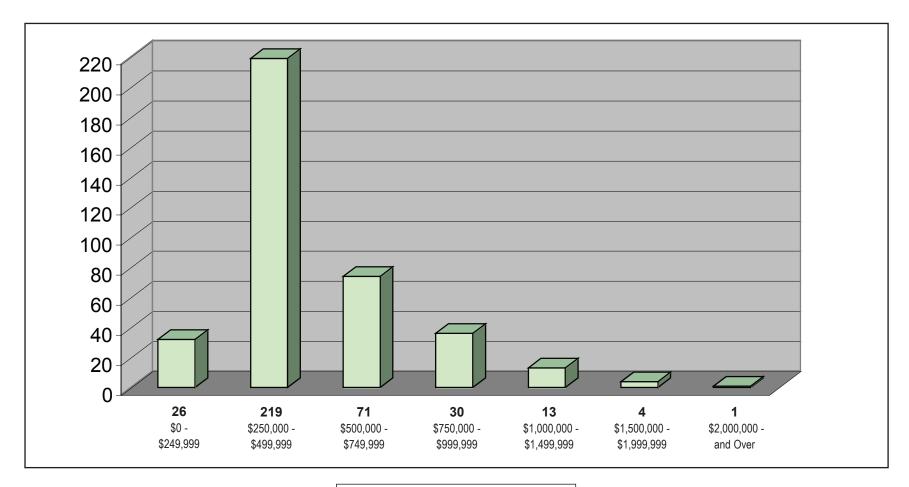

## SOUTH LAKE TAHOE PROPERTIES SOLD 2008 January 1 thru December 31

**SINGLE FAMILY** 